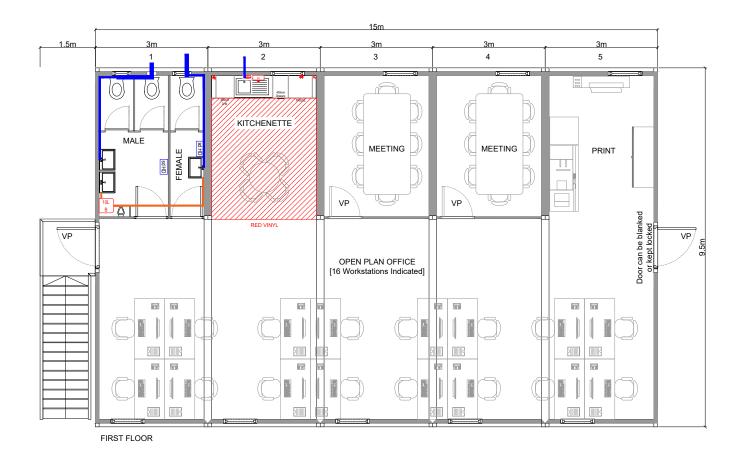

| Number of Units:   | 10 |
|--------------------|----|
| Number of Storeys: | 2  |
| Region:            | X  |
| I/E/JV:            | X  |
| Number of Ops:     | 50 |
| Number of Staff:   | 16 |

Do not scale from drawing.

Standard stair pod footprint is 2.5x4.8m Stair pod roof sizes vary from partial (2.5x1.2m\*) to full coverage (2.5x4.8m\*).

All standard fitted floor covering is vinyl. Carpet can be quoted on request on a m² basis.