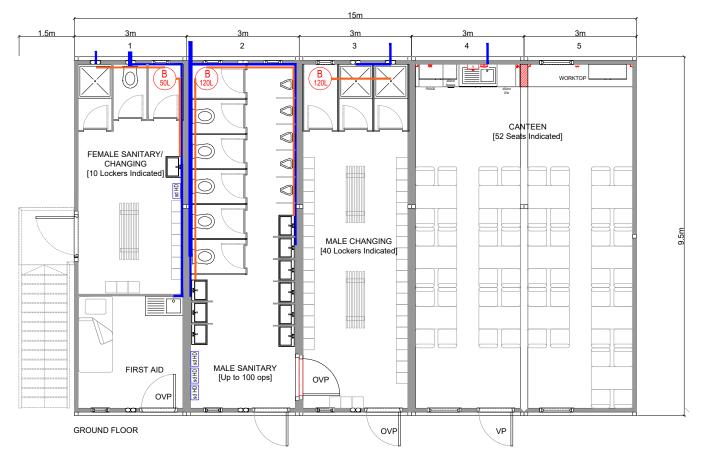

| Number of Units:   | 10 |
|--------------------|----|
| Number of Storeys: | 2  |
| Region:            | X  |
| I/E/JV:            | X  |
| Number of Ops:     | 50 |
| Number of Staff:   | 16 |

Do not scale from drawing.

Standard stair pod footprint is 2.5x4.8m Stair pod roof sizes vary from partial (2.5x1.2m\*) to full coverage (2.5x4.8m\*).

All standard fitted floor covering is vinyl. Carpet can be quoted on request on a m² basis.