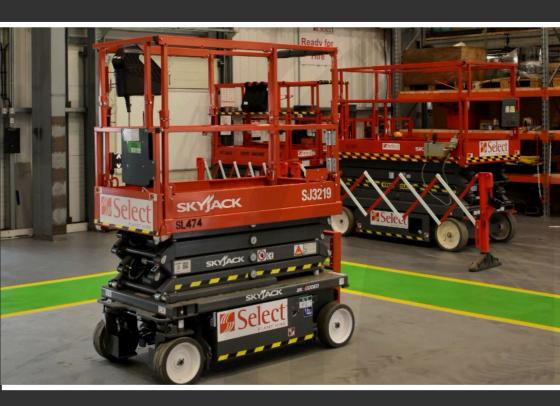

## Skyjack SJ12 Electric Vertical Lift

## Working height

5.66m

- Compact footprint with zero inside turning radius
- Traversing platform providing 0.41m outreach
- Wind speed rated to 12.5 m/s for external use
- Non marking tyres
- Pipe rack accessory available.

| Working height    | 5.66m                                               |
|-------------------|-----------------------------------------------------|
| Platform height   | 3.66m                                               |
| Machine width     | 0.77m                                               |
| Machine length    | 1.37m                                               |
| Stowed height     | 1.88m                                               |
| Platform size     | 0.69m x 0.91m                                       |
| Machine weight    | 913kg                                               |
| Platform capacity | 227kg<br>(2 person internal, 1 person external use) |