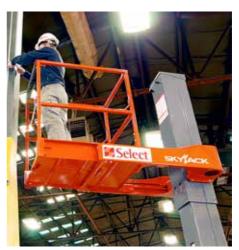

## Skyjack SJ12 Electric Vertical Lift

## Working height

5.66m

- Compact footprint with zero inside turning radius
- Traversing platform providing 0.41m outreach
- Wind speed rated to 12.5 m/s for external use
- Non marking tyres
- Pipe rack accessory available.

| Working height    | 5.66m                                               |
|-------------------|-----------------------------------------------------|
| Platform height   | 3.66m                                               |
| Machine width     | 0.77m                                               |
| Machine length    | 1.37m                                               |
| Stowed height     | 1.88m                                               |
| Platform size     | 0.69m x 0.91m                                       |
| Machine weight    | 913kg                                               |
| Platform capacity | 227kg<br>(2 person internal, 1 person external use) |