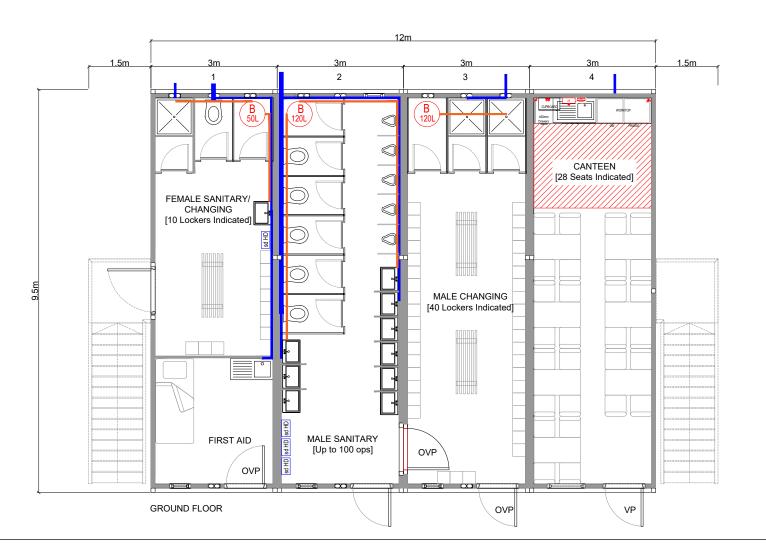

Standard stair pod footprint is 2.5x4.8m Stair pod roof sizes vary from partial (2.5x1.2m\*) to full coverage (2.5x4.8m\*).
\*approximate dimensions

All standard fitted floor covering is vinyl. Carpet can be quoted on request on a m² basis.