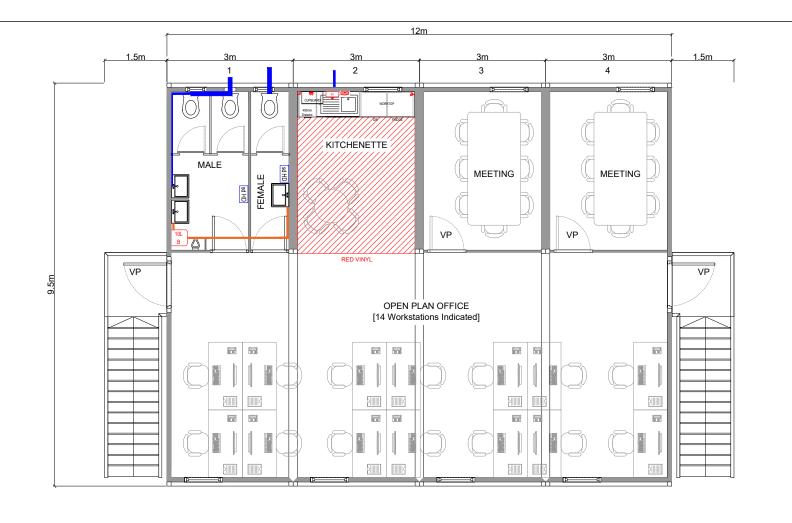

Standard stair pod footprint is 2.5x4.8m Stair pod roof sizes vary from partial (2.5x1.2m\*) to full coverage (2.5x4.8m\*).
\*approximate dimensions

All standard fitted floor covering is vinyl. Carpet can be quoted on request on a m² basis.