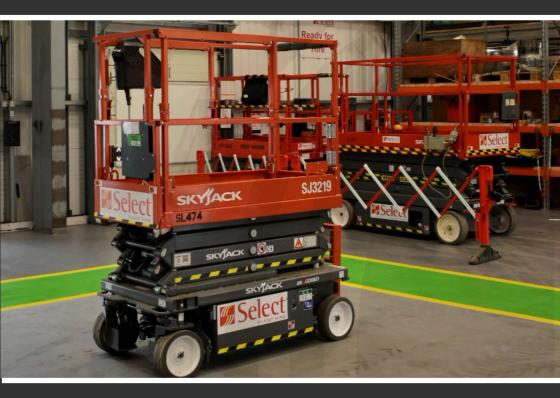

#### Skyjack 3220 Electric Scissor

-

1

# Working height 7.95m

- Narrow for easy manoeuvrability
- Slide out deck extension
- Non marking tyres
- Wind speed rated to 9.4 m/s (2 person internal, 1 person external use)
- Pipe rack or board carrier accessory available
- Can go through standard doorway with collapsible hand-rails.

| Working height                       | 7.95m         |
|--------------------------------------|---------------|
| Platform height                      | 5.95m         |
| Machine width                        | 0.84m         |
| Machine length                       | 2.32m         |
| Stowed height with handrails up      | 2.10m         |
| Stowed height with handrails lowered | 1.75m         |
| Platform size                        | 0.71m x 2.11m |
| Machine weight                       | 1967kg        |
| Platform capacity                    | 408kg         |