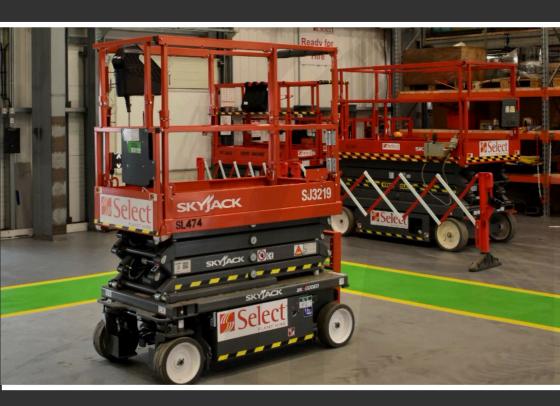

#### Star 10 Vertical Mast

#### **Vertical Mast**

#### Working height

## 10.00m

- Proportional controls provide for smooth and progressive movements
- Narrow turning radius
- Vertical jib allowing better accessibility to the work area (3m outreach)
- Drivable at full height

| Working height           | 10.00m     |
|--------------------------|------------|
| Platform height          | 8.00m      |
| Outreach                 | 3.00m      |
| Machine width            | 1.00m      |
| Machine length           | 2.70m      |
| Turning radius (outside) | 1.88m      |
| Platform size            | 0.78x0.99m |
| Machine weight           | 2735kg     |
| Lift capacity            | 200kg      |