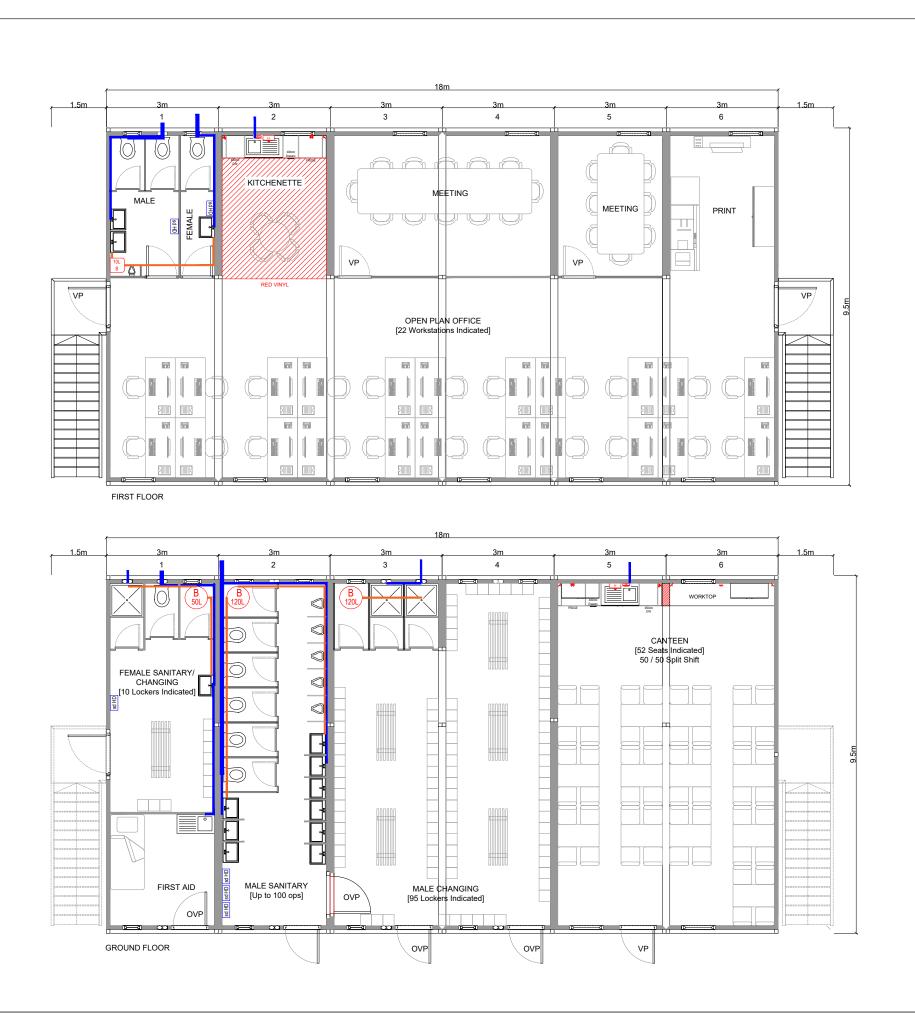

MODULAR ACCOMODATION SPECIFICATION

Number of Units: 12

Number of Storeys: 2

Region: X

I/E/JV: X

Number of Ops: 95

Number of Staff: 22

NOTES

All furniture shown for information only.
Do not scale from drawing.

Standard stair pod footprint is 2.5x4.8m Stair pod roof sizes vary from partial (2.5x1.2m\*) to full coverage (2.5x4.8m\*). \*approximate dimensions

All standard fitted floor covering is vinyl.
Carpet can be quoted on request on a m²
basis.

| CA                                                                               |                                                            |  | CA                   |
|----------------------------------------------------------------------------------|------------------------------------------------------------|--|----------------------|
| A1<br>RZ<br>CA                                                                   | PRELIMINARY FOR DISCUSSION ONLY: REVISION TO MALE CHANGING |  | 10/05/21<br>CA       |
| P2<br>RZ<br>CA                                                                   | PRELIMINARY FOR DISCUSSION ONLY:                           |  | 05/05/21<br>CA       |
| P1<br>RZ<br>CA                                                                   | PRELIMINARY FOR DISCUSSION ONLY:                           |  | 27/04/21<br>CA       |
| Revision<br>Originator<br>Checker                                                | Description (Purpose of Issue):<br>Revision items          |  | Date<br>Authoriser   |
|                                                                                  |                                                            |  |                      |
| riginator:<br>ELECT PLANT HIRE COMPANY LIMITED                                   |                                                            |  |                      |
| Address: Select Plant Hire Company Li With Cham Ane, Wincham, Cheshire, CW9 6DE, |                                                            |  | ny Ltd.,             |
| Select Contact Details: T: Telephone: +44 (0)845 F: Fax: +44 (0)1777 3530        |                                                            |  | 45 873 5936<br>53026 |
| lient:<br>select Plant                                                           |                                                            |  |                      |
| roject:<br>standard Hire Fleet                                                   |                                                            |  |                      |
| rawing Title:<br>Plan Layout                                                     |                                                            |  |                      |
| 5                                                                                |                                                            |  | Scale At A3:<br>NTS  |
| ilename:<br>on6 Layout                                                           |                                                            |  | Revision<br>A2       |