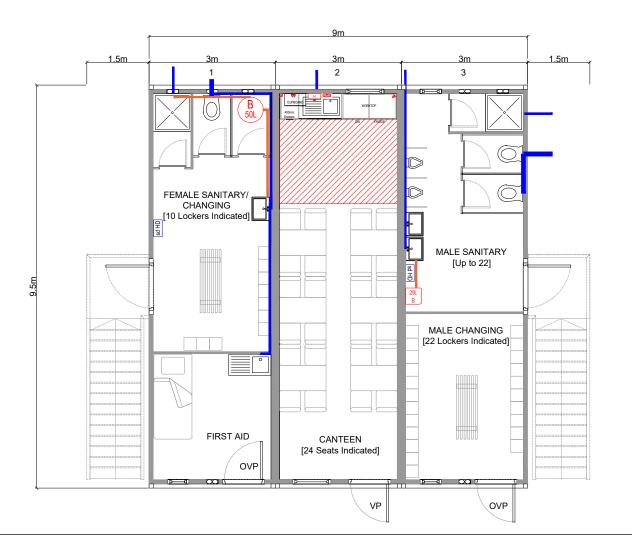

| Number of Units:   | 6  |
|--------------------|----|
| Number of Storeys: | 2  |
| Region:            | Х  |
| I/E/JV:            | X  |
| Number of Ops:     | 30 |
| Number of Staff:   | 10 |

All furniture shown for information only.

Do not scale from drawing.

Standard stair pod footprint is 2.5x4.8m Stair pod roof sizes vary from partial (2.5x1.2m\*) to full coverage (2.5x4.8m\*).
\*approximate dimensions

All standard fitted floor covering is vinyl. Carpet can be quoted on request on a m² basis.