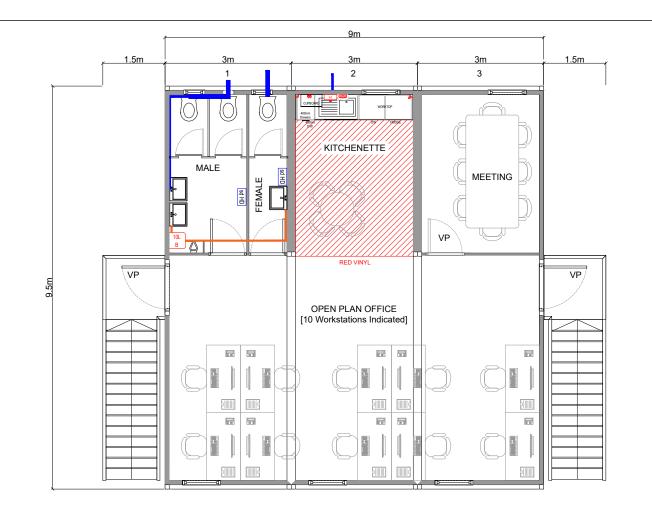

| Number of Units:   | 6  |
|--------------------|----|
| Number of Storeys: | 2  |
| Region:            | Х  |
| I/E/JV:            | X  |
| Number of Ops:     | 30 |
| Number of Staff:   | 10 |

All furniture shown for information only.

Do not scale from drawing.

Standard stair pod footprint is 2.5x4.8m Stair pod roof sizes vary from partial (2.5x1.2m\*) to full coverage (2.5x4.8m\*).
\*approximate dimensions

All standard fitted floor covering is vinyl. Carpet can be quoted on request on a m² basis.