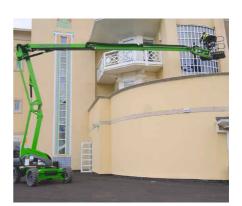

## Niftylift HR21 Rough Terrain Hybrid

#### Diesel / electric articulated boom

#### Working height

# **20.80**m

- Environmentally friendly Hybrid power
- Diesel engine self charges battery system
- Can operate solely on electric
- 4 x 4 wheel drive
- SIOPS electronic secondary guarding as standard
- Compact design with low weight to working height ratio.