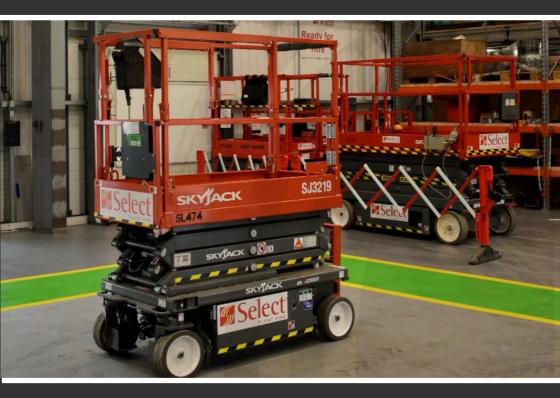

### Section 04 Genie GS4047 Electric Scissor

#### Working height

13.70m

- Compact design with industry leading working height
- Slide out deck extension
- Non marking tyres
- Internal use only
- Can drive at full height
- Will go through standard doorway with collapsible handrails.

| Working height                       | 13.70m        |
|--------------------------------------|---------------|
| Platform height                      | 11.70m        |
| Machine width                        | 1.19m         |
| Machine length                       | 2.44m         |
| Stowed height with handrails lowered | 1.88m         |
| Platform size                        | ХХ            |
| Platform size with deck extended     | 1.15m x 3.18m |
| Machine weight                       | 3221kg        |
| Platform capacity                    | 350kg         |