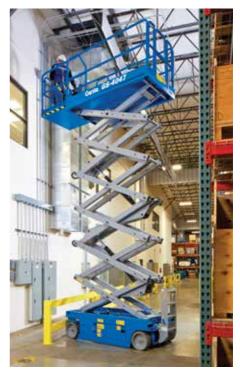

### Section 04 Genie GS4047 Electric Scissor

#### Working height

13.70m

- Compact design with industry leading working height
- Slide out deck extension
- Non marking tyres
- Internal use only
- Can drive at full height
- Will go through standard doorway with collapsible handrails.

| Working height                       | 13.70m        |
|--------------------------------------|---------------|
| Platform height                      | 11.70m        |
| Machine width                        | 1.19m         |
| Machine length                       | 2.44m         |
| Stowed height with handrails lowered | 1.88m         |
| Platform size                        | ХХ            |
| Platform size with deck extended     | 1.15m x 3.18m |
| Machine weight                       | 3221kg        |
| Platform capacity                    | 350kg         |